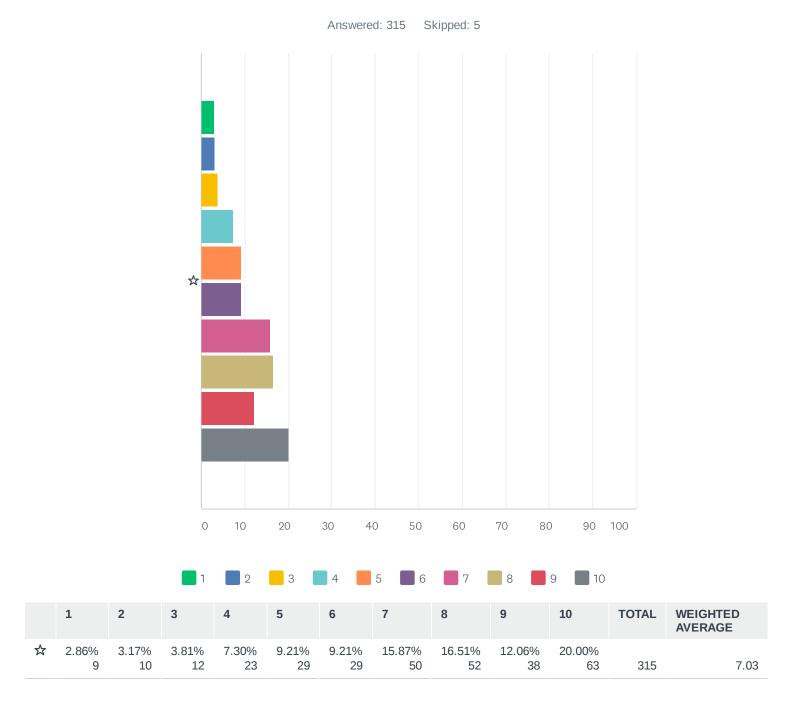

## Q3 How would you rate your trash & recycling service provider's customer service on a scale of 1-10 (1-lowest; 10-highest)