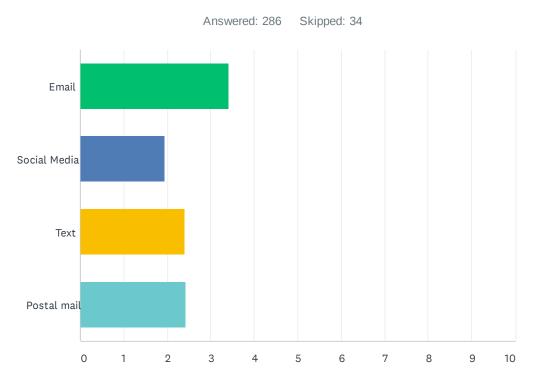

## Q14 Rank the following forms of communication in order of preference (1-most preferred; 4-least preferred

|              | 1             | 2            | 3            | 4             | TOTAL | SCORE |
|--------------|---------------|--------------|--------------|---------------|-------|-------|
| Email        | 59.62%<br>155 | 26.54%<br>69 | 10.00%<br>26 | 3.85%<br>10   | 260   | 3.42  |
| Social Media | 11.34%<br>28  | 15.79%<br>39 | 27.94%<br>69 | 44.94%<br>111 | 247   | 1.94  |
| Text         | 16.06%<br>40  | 31.73%<br>79 | 29.72%<br>74 | 22.49%<br>56  | 249   | 2.41  |
| Postal mail  | 21.51%<br>57  | 25.28%<br>67 | 27.55%<br>73 | 25.66%<br>68  | 265   | 2.43  |