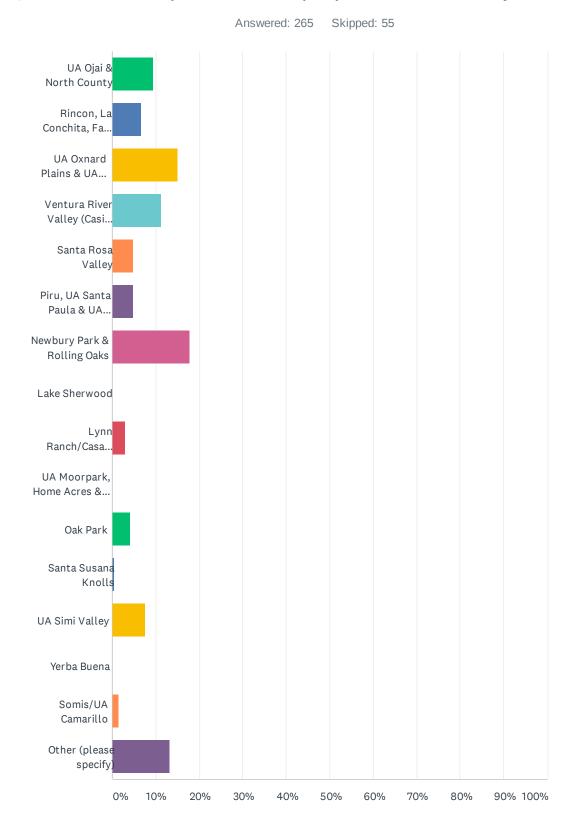

#### Q2 What unincorporated area (UA) service area do you live in?

#### Ventura County Residential Solid Waste Services Survey

| ANSWER CHOICES                                                                | RESPONSE | S   |
|-------------------------------------------------------------------------------|----------|-----|
| UA Ojai & North County                                                        | 9.43%    | 25  |
| Rincon, La Conchita, Faria Beach, Solimar, UA Ventura & Saticoy               | 6.79%    | 18  |
| UA Oxnard Plains & UA Camarillo (including El Rio, Nyeland Acres, Strickland) | 15.09%   | 40  |
| Ventura River Valley (Casitas Springs, Oak View, Meiners Oaks & Mira Monte)   | 11.32%   | 30  |
| Santa Rosa Valley                                                             | 4.91%    | 13  |
| Piru, UA Santa Paula & UA Fillmore                                            | 4.91%    | 13  |
| Newbury Park & Rolling Oaks                                                   | 17.74%   | 47  |
| Lake Sherwood                                                                 | 0.00%    | 0   |
| Lynn Ranch/Casa Conejo                                                        | 3.02%    | 8   |
| UA Moorpark, Home Acres & Lexington Hills                                     | 0.00%    | 0   |
| Oak Park                                                                      | 4.15%    | 11  |
| Santa Susana Knolls                                                           | 0.38%    | 1   |
| UA Simi Valley                                                                | 7.55%    | 20  |
| Yerba Buena                                                                   | 0.00%    | 0   |
| Somis/UA Camarillo                                                            | 1.51%    | 4   |
| Other (please specify)                                                        | 13.21%   | 35  |
| TOTAL                                                                         |          | 265 |