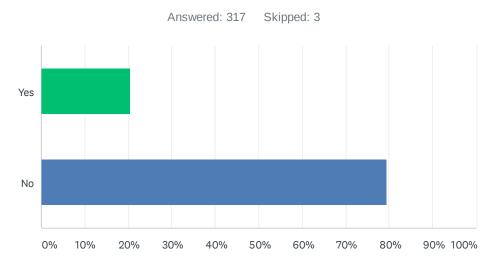

### Q8 Have you ever attended a community beautification event (one-day clean-up event held at a UA community facility)?

| ANSWER CHOICES | RESPONSES |     |
|----------------|-----------|-----|
| Yes            | 20.50%    | 65  |
| No             | 79.50%    | 252 |
| TOTAL          |           | 317 |