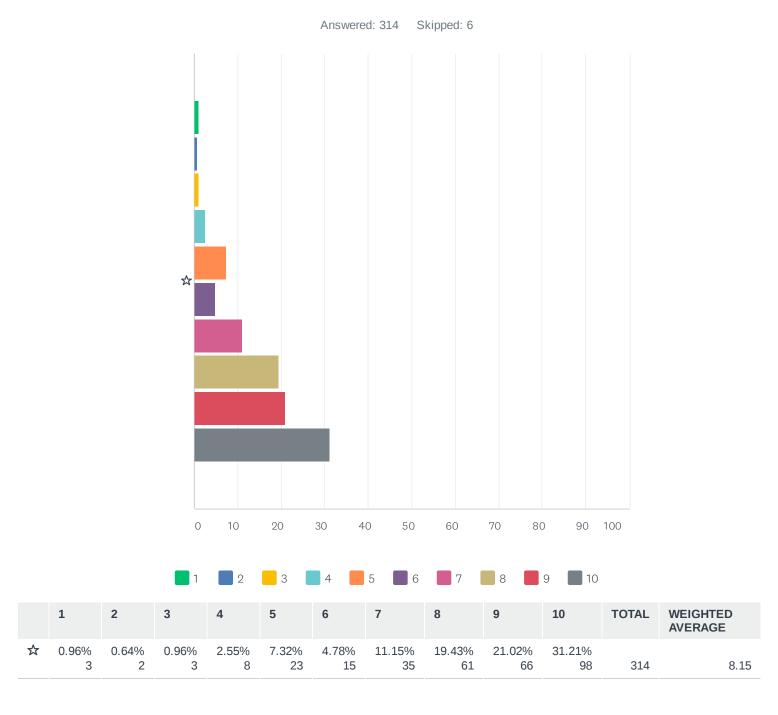

#### Q5 How would you rate your overall experience with your trash & recycling service on a scale of 1-10?