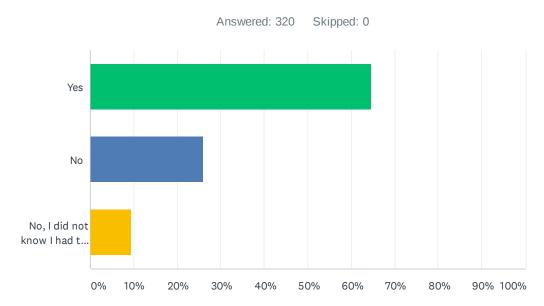

Q7 Do you utilize the bulky item program (pickup of larger, bulky items that will not fit in your trash cart)? Single family residences with regular trash & recycling service receive 2 free bulky item pickups per year.

| ANSWER CHOICES                         | RESPONSES |     |
|----------------------------------------|-----------|-----|
| Yes                                    | 64.69%    | 207 |
| No                                     | 25.94%    | 83  |
| No, I did not know I had this service. | 9.38%     | 30  |
| TOTAL                                  |           | 320 |