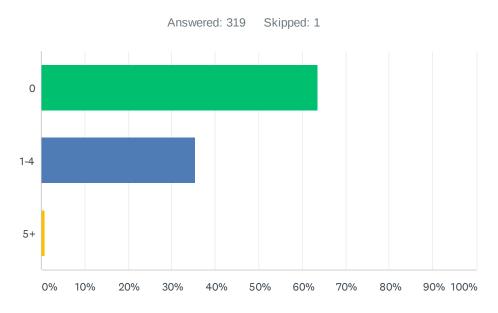

## Q10 How many times in the last two years have you disposed of Household Hazardous Waste (HHW) at the Ventura County Pollution Prevention Center?

| ANSWER CHOICES | RESPONSES  |   |
|----------------|------------|---|
| 0              | 63.64% 203 | 3 |
| 1-4            | 35.42% 113 | 3 |
| 5+             | 0.94%      | 3 |
| TOTAL          | 319        | 9 |