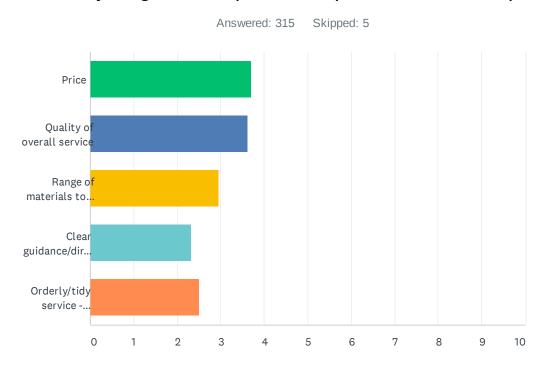

#### Q6 Rank the following in order of importance to you, as they relate to your trash & recycling service (1-most important; 5-least important)

|                                                           | 1      | 2      | 3      | 4      | 5      | TOTAL | SCORE |
|-----------------------------------------------------------|--------|--------|--------|--------|--------|-------|-------|
| Price                                                     | 35.88% | 26.58% | 18.60% | 9.30%  | 9.63%  |       |       |
|                                                           | 108    | 80     | 56     | 28     | 29     | 301   | 3.70  |
| Quality of overall service                                | 29.90% | 30.23% | 18.94% | 13.62% | 7.31%  |       |       |
|                                                           | 90     | 91     | 57     | 41     | 22     | 301   | 3.62  |
| Range of materials to be recycled                         | 19.41% | 17.11% | 19.74% | 25.99% | 17.76% |       |       |
|                                                           | 59     | 52     | 60     | 79     | 54     | 304   | 2.94  |
| Clear guidance/direction on what materials should be      | 4.97%  | 12.25% | 22.19% | 31.46% | 29.14% |       |       |
| placed in which containers                                | 15     | 37     | 67     | 95     | 88     | 302   | 2.32  |
| Orderly/tidy service - containers properly set down after | 11.15% | 14.75% | 21.31% | 19.67% | 33.11% |       |       |
| service, ensuring no debris has escaped                   | 34     | 45     | 65     | 60     | 101    | 305   | 2.51  |