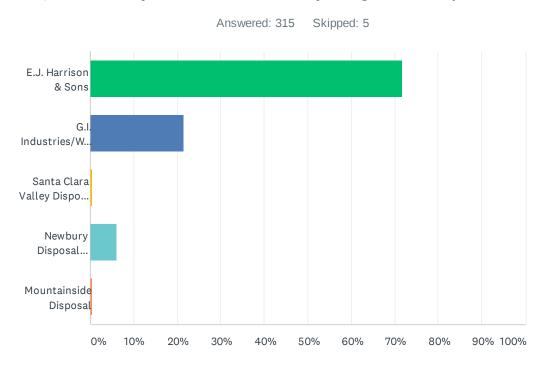

#### Q1 Who is your trash and recycling service provider?

| ANSWER CHOICES                      | RESPONSES |     |
|-------------------------------------|-----------|-----|
| E.J. Harrison & Sons                | 71.75%    | 226 |
| G.I. Industries/Waste Management    | 21.59%    | 68  |
| Santa Clara Valley Disposal Company | 0.32%     | 1   |
| Newbury Disposal Company            | 6.03%     | 19  |
| Mountainside Disposal               | 0.32%     | 1   |
| TOTAL                               |           | 315 |