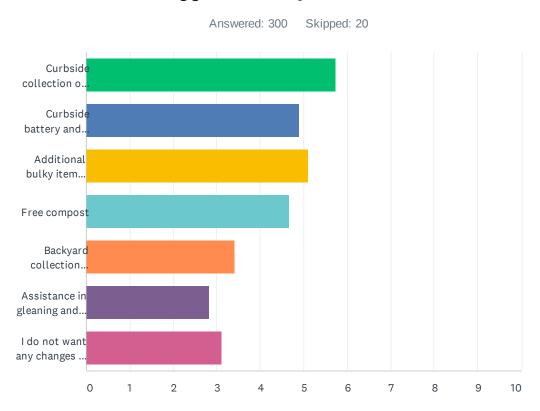

Q12 Would you be interested in any of these additional services (possibly with an increase to your service rate)? If so, please rank those applicable in order of importance, leaving those not interested in, blank. If there is a service not listed here that you are interested in, please write your suggestion in Question 13.

|                                                                                              | 1            | 2            | 3            | 4            | 5            | 6            | 7             | TOTAL | SCORE |
|----------------------------------------------------------------------------------------------|--------------|--------------|--------------|--------------|--------------|--------------|---------------|-------|-------|
| Curbside collection of Household<br>Hazardous Waste (HHW)                                    | 42.06%<br>98 | 25.75%<br>60 | 13.73%<br>32 | 7.30%<br>17  | 5.15%<br>12  | 4.72%<br>11  | 1.29%<br>3    | 233   | 5.73  |
| Curbside battery and used motor oil collection                                               | 16.19%<br>34 | 28.10%<br>59 | 21.90%<br>46 | 13.33%<br>28 | 9.05%<br>19  | 5.24%<br>11  | 6.19%<br>13   | 210   | 4.89  |
| Additional bulky item pickups (more than 2x per calendar year)                               | 20.75%<br>44 | 22.64%<br>48 | 27.36%<br>58 | 15.09%<br>32 | 6.13%<br>13  | 5.66%<br>12  | 2.36%         | 212   | 5.10  |
| Free compost                                                                                 | 20.45%<br>45 | 14.55%<br>32 | 15.45%<br>34 | 23.64%<br>52 | 15.91%<br>35 | 5.91%<br>13  | 4.09%<br>9    | 220   | 4.66  |
| Backyard collection services (i.e. hauler drive-in/walk-in service)                          | 4.52%<br>9   | 5.03%<br>10  | 11.06%<br>22 | 18.59%<br>37 | 37.19%<br>74 | 15.58%<br>31 | 8.04%<br>16   | 199   | 3.42  |
| Assistance in gleaning and/or donating seasonal fruit or vegetable harvests on your property | 3.05%<br>6   | 7.61%<br>15  | 7.11%<br>14  | 10.66%<br>21 | 12.18%<br>24 | 41.12%<br>81 | 18.27%<br>36  | 197   | 2.82  |
| I do not want any changes to my services                                                     | 23.25%<br>53 | 5.26%<br>12  | 3.51%        | 3.51%        | 5.26%<br>12  | 10.96%<br>25 | 48.25%<br>110 | 228   | 3.12  |