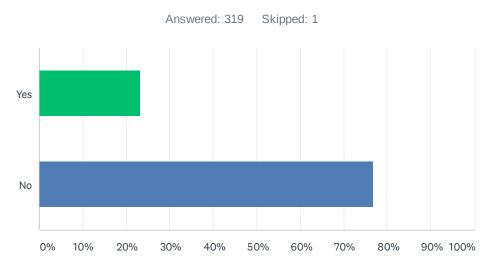

## Q9 Have you ever attended a free dump day at Simi Valley Landfill or Gold Coast Recycling Center?

| ANSWER CHOICES | RESPONSES |     |
|----------------|-----------|-----|
| Yes            | 23.20%    | 74  |
| No             | 76.80%    | 245 |
| TOTAL          |           | 319 |