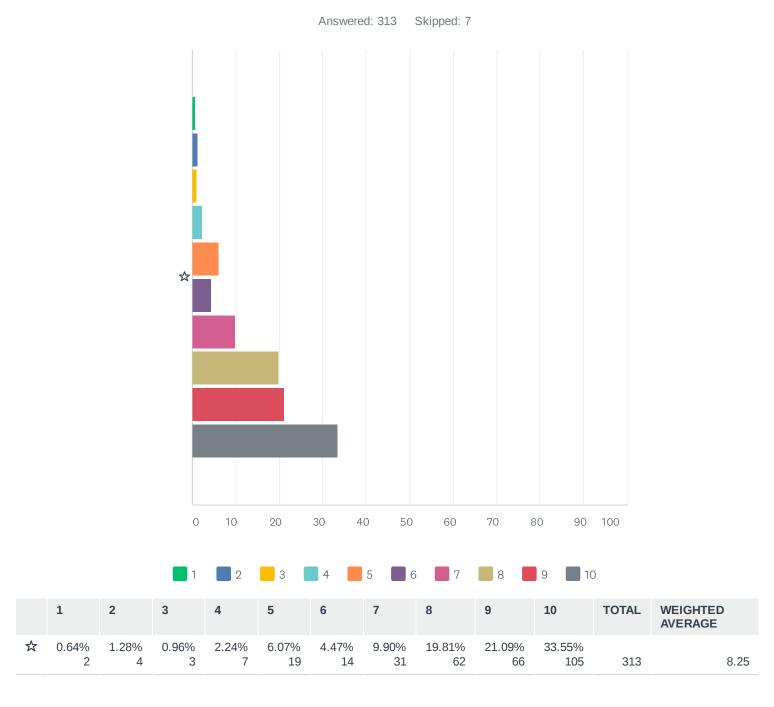

#### Q5 How would you rate your overall experience with your trash & recycling service on a scale of 1-10?