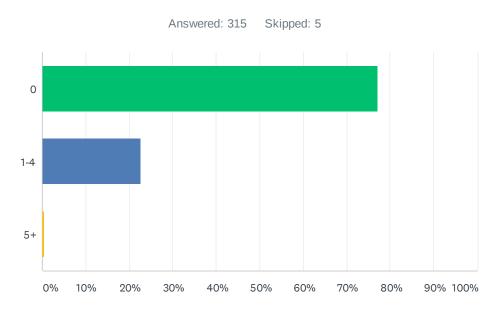

## Q11 How many times in the last two years have you disposed of HHW at the Thousand Oaks HHW Facility or another County-sponsored mobile event?

| ANSWER CHOICES | RESPONSES  |
|----------------|------------|
| 0              | 77.14% 243 |
| 1-4            | 22.54% 71  |
| 5+             | 0.32% 1    |
| TOTAL          | 315        |